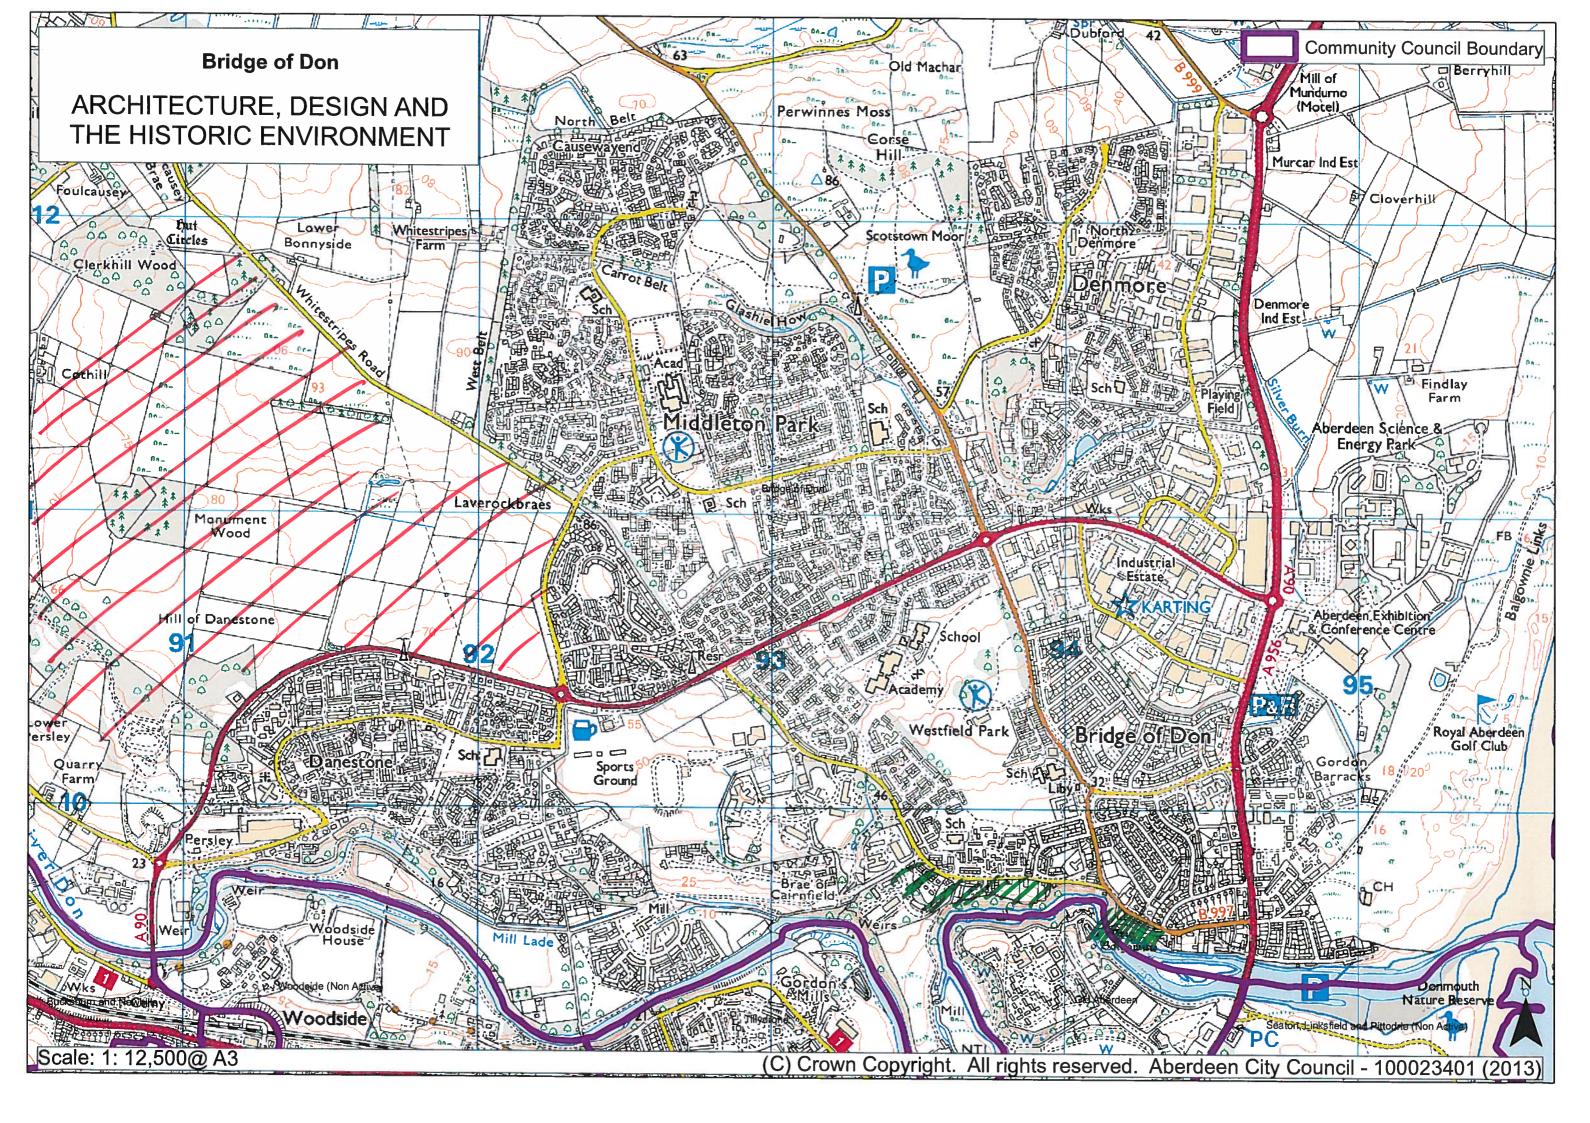

## Bridge of Don : Likes

Brig o Balgownie

Green School Area

Scotstown Moor

Skate Park