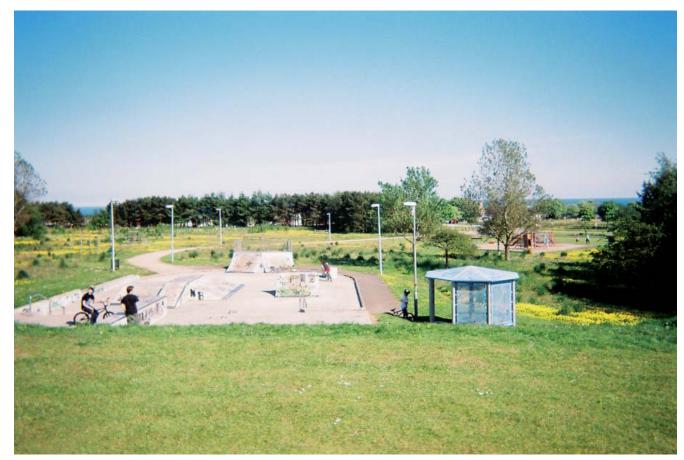

| Things I like about my area |                                                    | Things I don't like about my<br>area or would change |                 |
|-----------------------------|----------------------------------------------------|------------------------------------------------------|-----------------|
| No.                         | Description                                        | No.                                                  | Description     |
| 3                           | Green School Area                                  | Y                                                    | Truck Stop.     |
| 4                           | Scotstown Muor.                                    | 2                                                    | EMPTY SHOP?     |
| 7                           | Scotstown Meer.<br>Brig & Balgownie<br>Skate Park. | 5                                                    | Pylons          |
| 10                          | Skate Park.                                        | 6                                                    | EMPTY BULDING   |
|                             |                                                    | 8                                                    | EMDTY BUILDINI  |
|                             |                                                    | 9                                                    | Waste of Stace. |
|                             |                                                    | 11                                                   | Lack of Parking |
|                             |                                                    |                                                      | ,               |
|                             |                                                    |                                                      |                 |
|                             |                                                    |                                                      |                 |
|                             |                                                    |                                                      |                 |
|                             |                                                    |                                                      |                 |
|                             |                                                    |                                                      |                 |
|                             |                                                    |                                                      |                 |

## Bridge of Don : Likes

Brig o Balgownie

Green School Area

Scotstown Moor

Skate Park