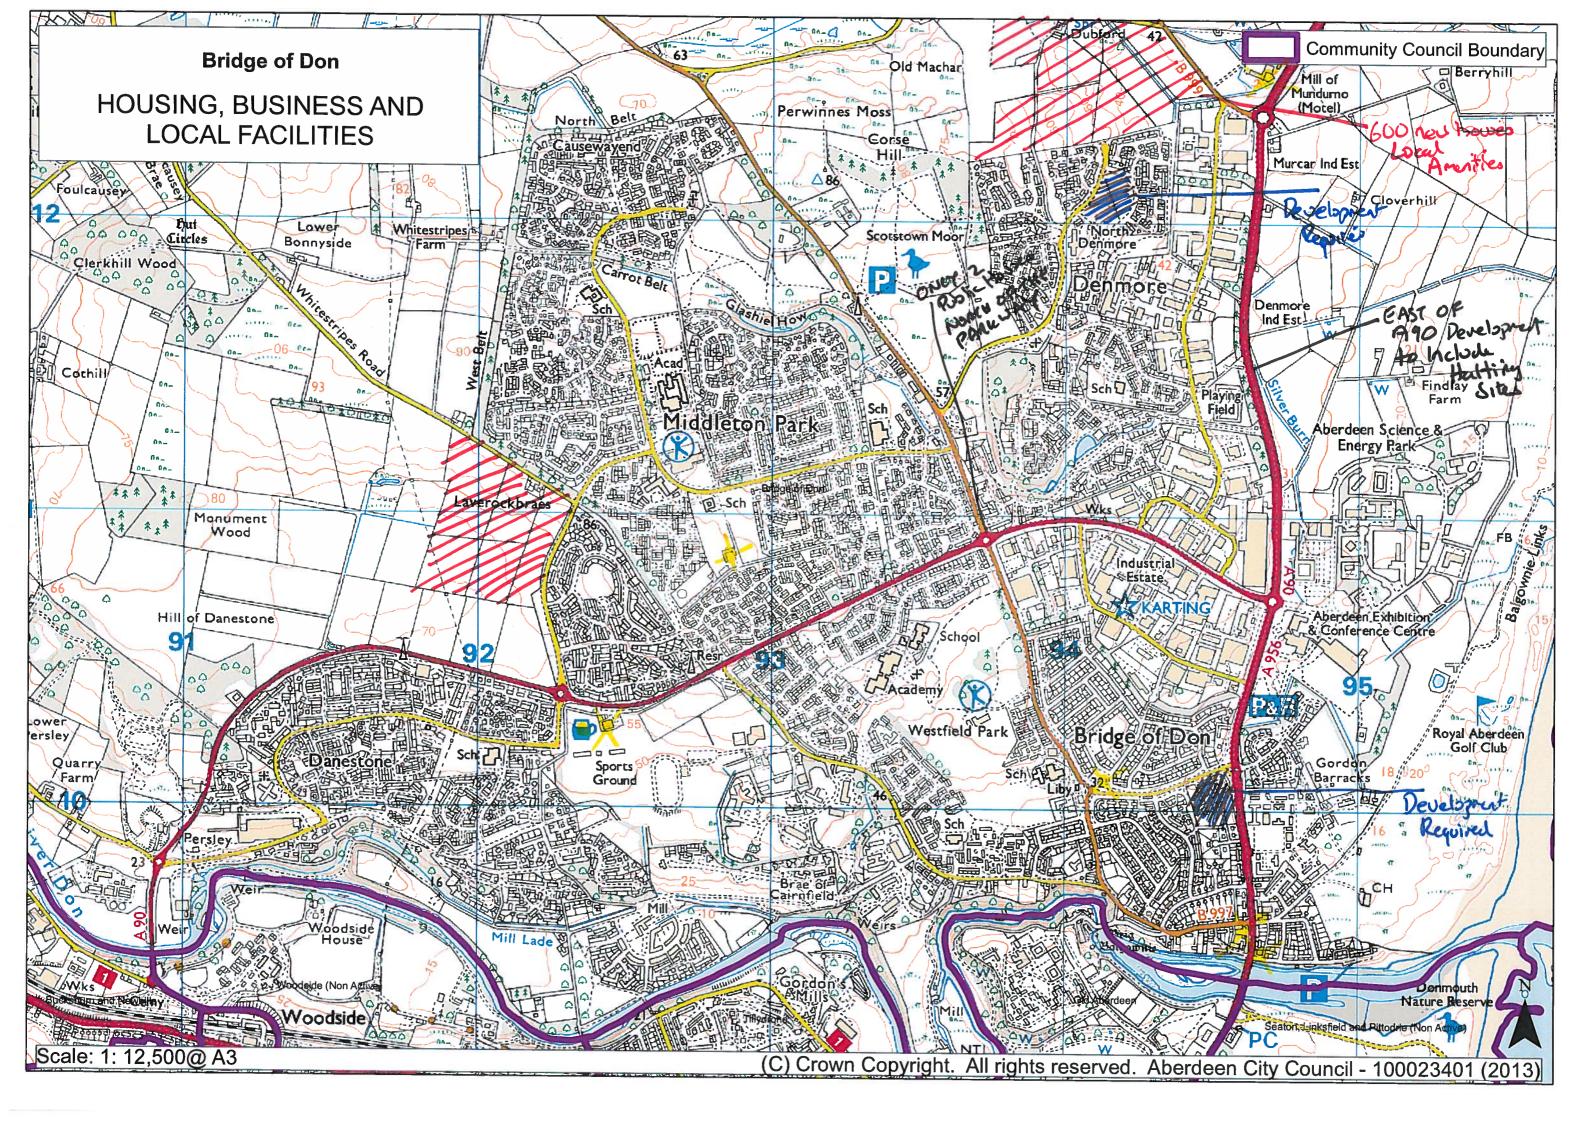

| Things I like about my area |                                                    | Things I don't like about my<br>area or would change |                 |
|-----------------------------|----------------------------------------------------|------------------------------------------------------|-----------------|
| No.                         | Description                                        | No.                                                  | Description     |
| 3                           | Green School Area                                  | Y                                                    | Truck Stop.     |
| 4                           | Scotstown Muor.                                    | 2                                                    | EMPTY SHOP?     |
| 7                           | Scotstown Meer.<br>Brig & Balgownie<br>Skate Park. | 5                                                    | Pylons          |
| 10                          | Skate Park.                                        | 6                                                    | EMPTY BULDING   |
|                             |                                                    | 8                                                    | EMDTY BUILDINI  |
|                             |                                                    | 9                                                    | Waste of Stace. |
|                             |                                                    | 11                                                   | Lack of Parking |
|                             |                                                    |                                                      | ,               |
|                             |                                                    |                                                      |                 |
|                             |                                                    |                                                      |                 |
|                             |                                                    |                                                      |                 |
|                             |                                                    |                                                      |                 |
|                             |                                                    |                                                      |                 |
|                             |                                                    |                                                      |                 |