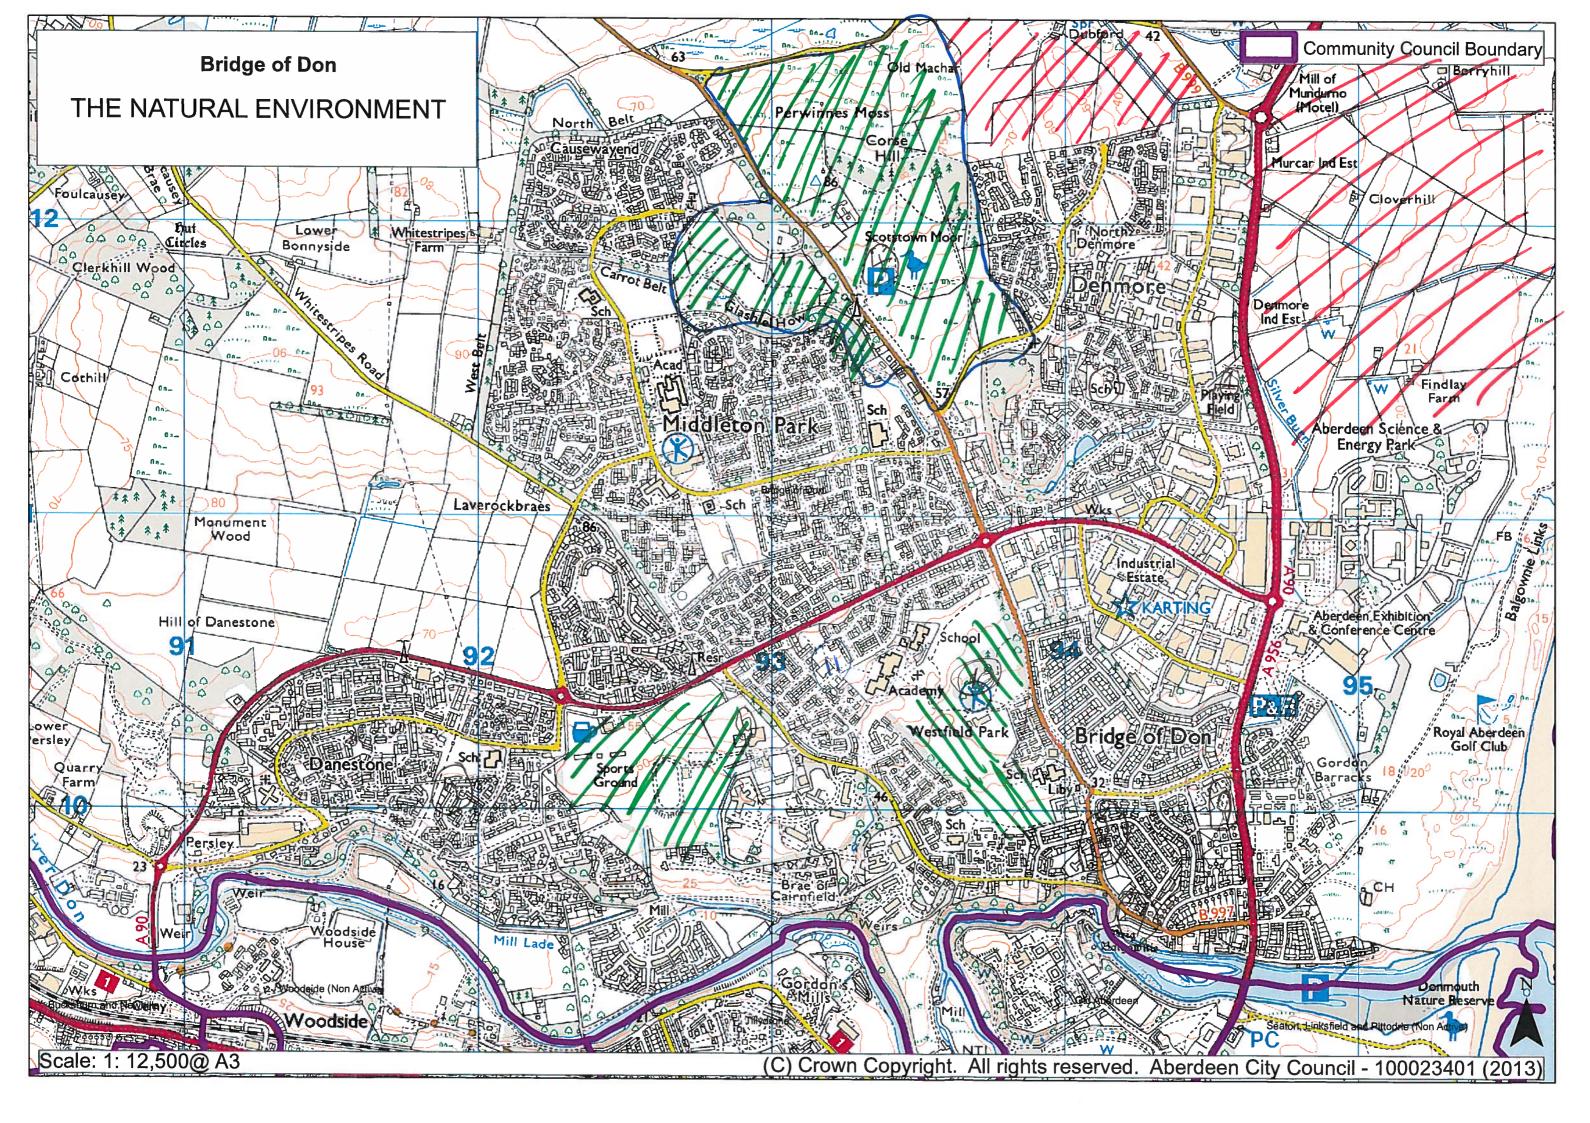

| Things I like about my area |                                                    | Things I don't like about my<br>area or would change |                 |
|-----------------------------|----------------------------------------------------|------------------------------------------------------|-----------------|
| No.                         | Description                                        | No.                                                  | Description     |
| 3                           | Green School Area                                  | Y                                                    | Truck Stop.     |
| 4                           | Scotstown Muor.                                    | 2                                                    | EMPTY SHOP?     |
| 7                           | Scotstown Meer.<br>Brig & Balgownie<br>Skate Park. | 5                                                    | Pylons          |
| 10                          | Skate Park.                                        | 6                                                    | EMPTY BULDING   |
|                             |                                                    | 8                                                    | EMDTY BUILDINI  |
|                             |                                                    | 9                                                    | Waste of Stace. |
|                             |                                                    | 11                                                   | Lack of Parking |
|                             |                                                    |                                                      | ,               |
|                             |                                                    |                                                      |                 |
|                             |                                                    |                                                      |                 |
|                             |                                                    |                                                      |                 |
|                             |                                                    |                                                      |                 |
|                             |                                                    |                                                      |                 |
|                             |                                                    |                                                      |                 |