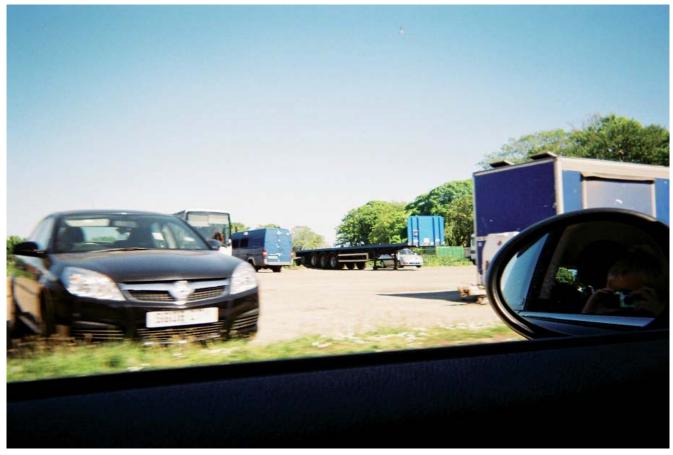

|                 |
|                             |                                                    |                                                      |                 |
|                             |                                                    |                                                      |                 |
|                             |                                                    |                                                      |                 |









## Bridge of Don : Likes



Brig o Balgownie



Green School Area



Scotstown Moor



Skate Park

## Bridge of Don : Dislikes



Empty Buildings



Empty Buildings 2



Empty Shops



Lack of Parking

## Bridge of Don : Dislikes





Wasted Space

Pylons



Truck Stop