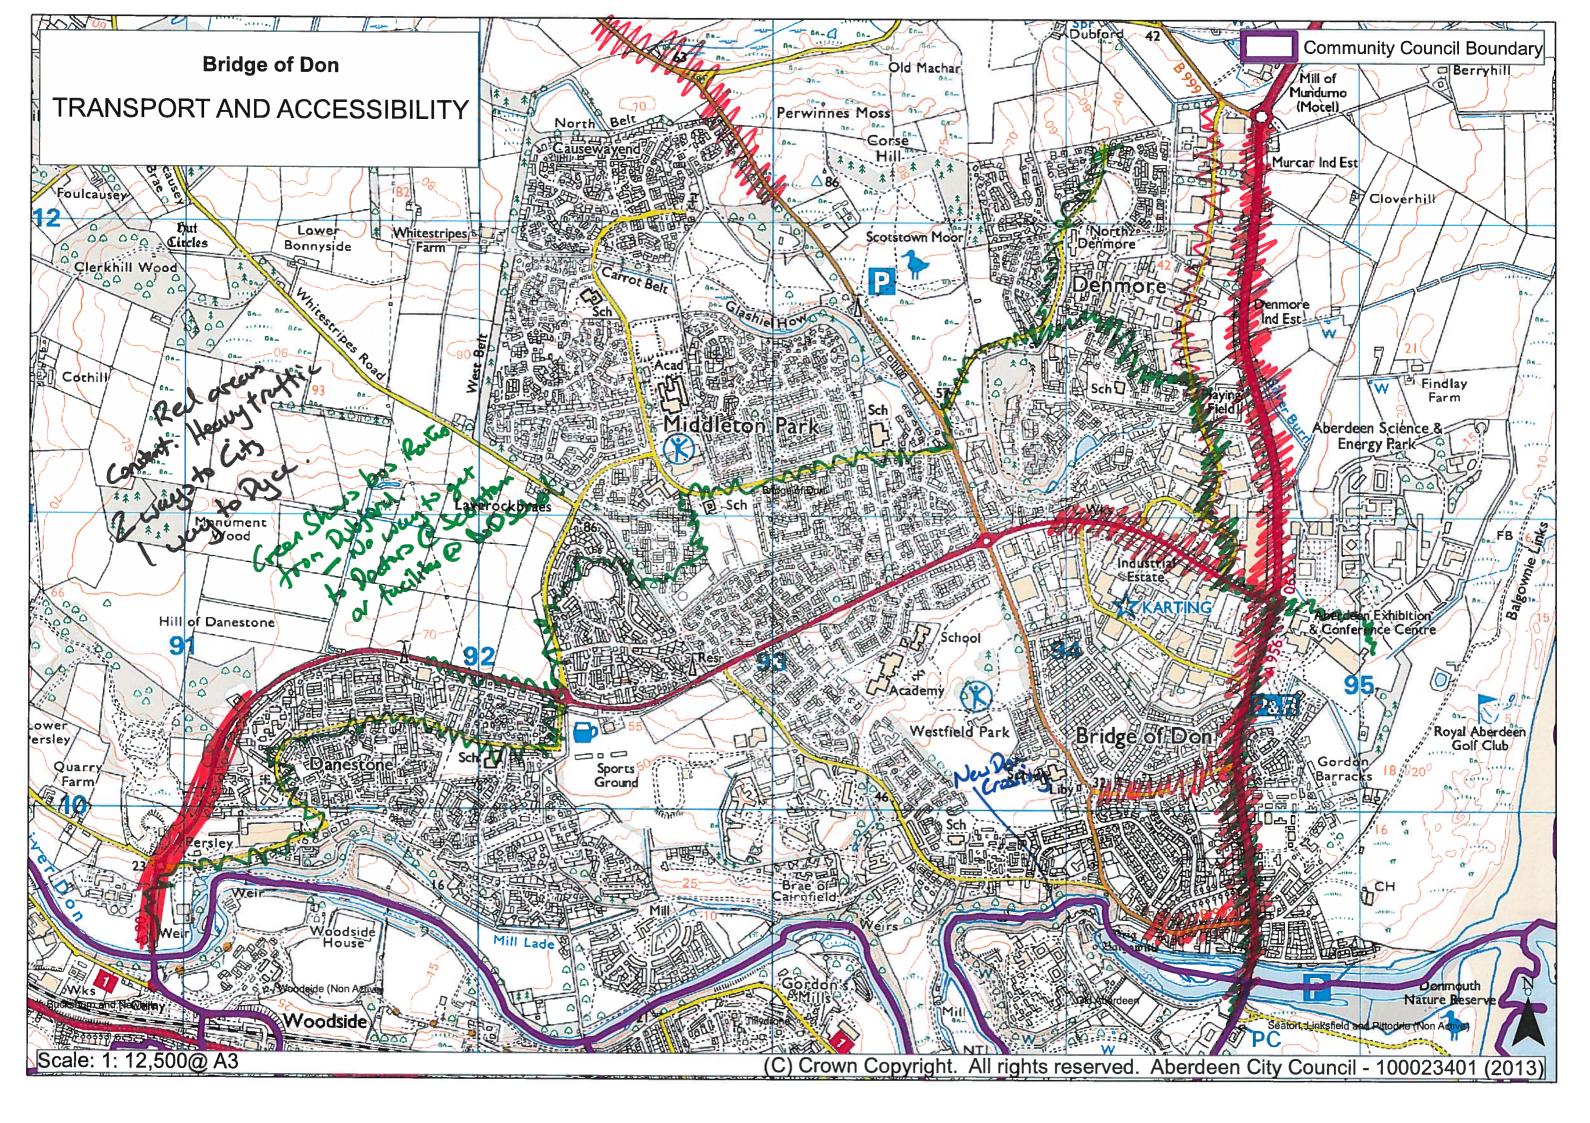

| Things I like about my area |                                                    | Things I don't like about my<br>area or would change |                 |
|-----------------------------|----------------------------------------------------|------------------------------------------------------|-----------------|
| No.                         | Description                                        | No.                                                  | Description     |
| 3                           | Green School Area                                  | Y                                                    | Truck Stop.     |
| 4                           | Scotstown Muor.                                    | 2                                                    | EMPTY SHOP?     |
| 7                           | Scotstown Meer.<br>Brig & Balgownie<br>Skate Park. | 5                                                    | Pylons          |
| 10                          | Skate Park.                                        | 6                                                    | EMPTY BULDING   |
|                             |                                                    | 8                                                    | EMDTY BUILDINI  |
|                             |                                                    | 9                                                    | Waste of Stace. |
|                             |                                                    | 11                                                   | Lack of Parking |
|                             |                                                    |                                                      | ,               |
|                             |                                                    |                                                      |                 |
|                             |                                                    |                                                      |                 |
|                             |                                                    |                                                      |                 |
|                             |                                                    |                                                      |                 |
|                             |                                                    |                                                      |                 |
|                             |                                                    |                                                      |                 |