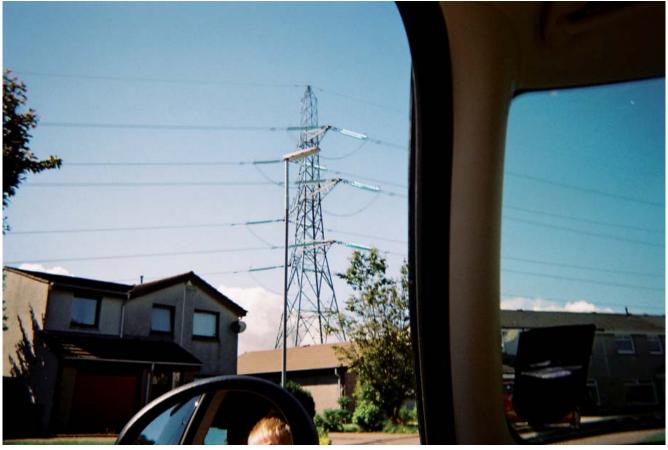

|                                                      |                 |
|                             |                                                    |                                                      |                 |
|                             |                                                    |                                                      |                 |
|                             |                                                    |                                                      |                 |









## Bridge of Don : Likes



Brig o Balgownie



Green School Area



Scotstown Moor



Skate Park

## Bridge of Don : Dislikes



Empty Buildings



Empty Buildings 2



Empty Shops



Lack of Parking

## Bridge of Don : Dislikes





Wasted Space

Pylons



Truck Stop