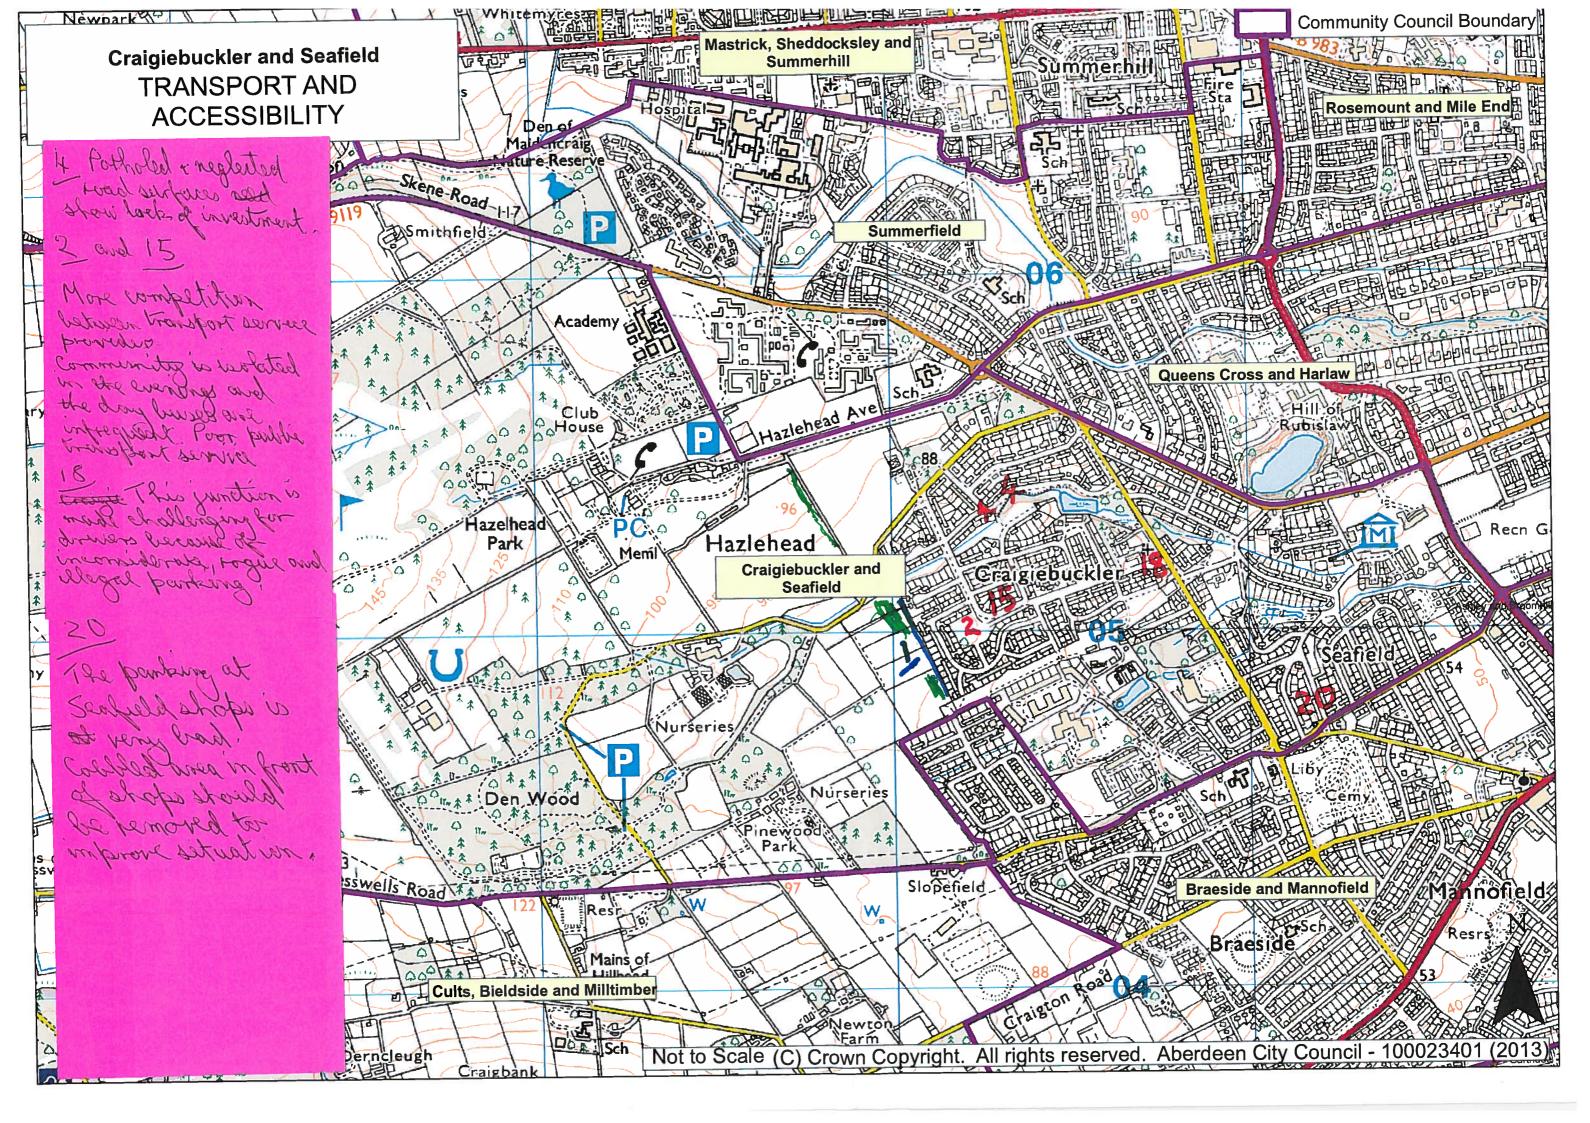

# **Craigiebuckler and Seafield : Dislikes**

no evening bus service

Recycling centre site

potholes

new houses without green tech

### **Craigiebuckler and Seafield : Dislikes**

Pinewood hazledene housing development

infrequent bus service

Kepplestone high rise apartments

devaluation of grove nursery

# **Craigiebuckler and Seafield : Dislikes**

congested junction

lack of parking at local shops