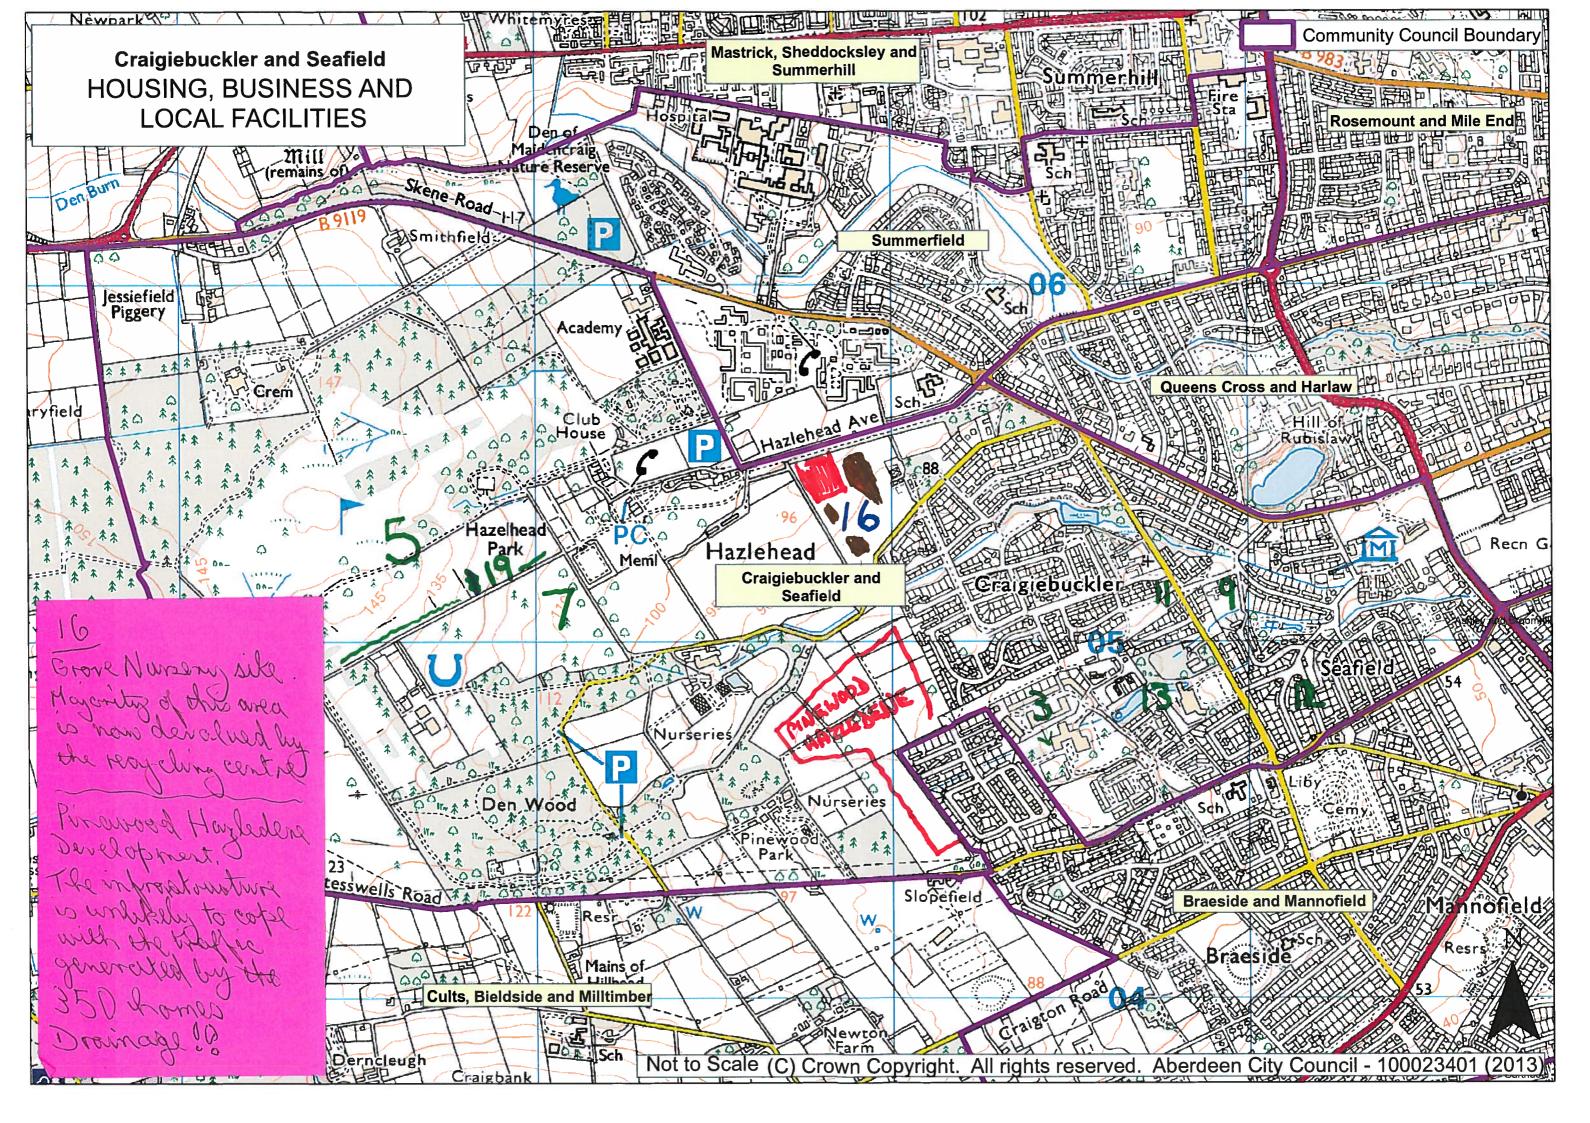

### **Craigiebuckler and Seafield : Dislikes**

Pinewood hazledene housing development

infrequent bus service

Kepplestone high rise apartments

devaluation of grove nursery