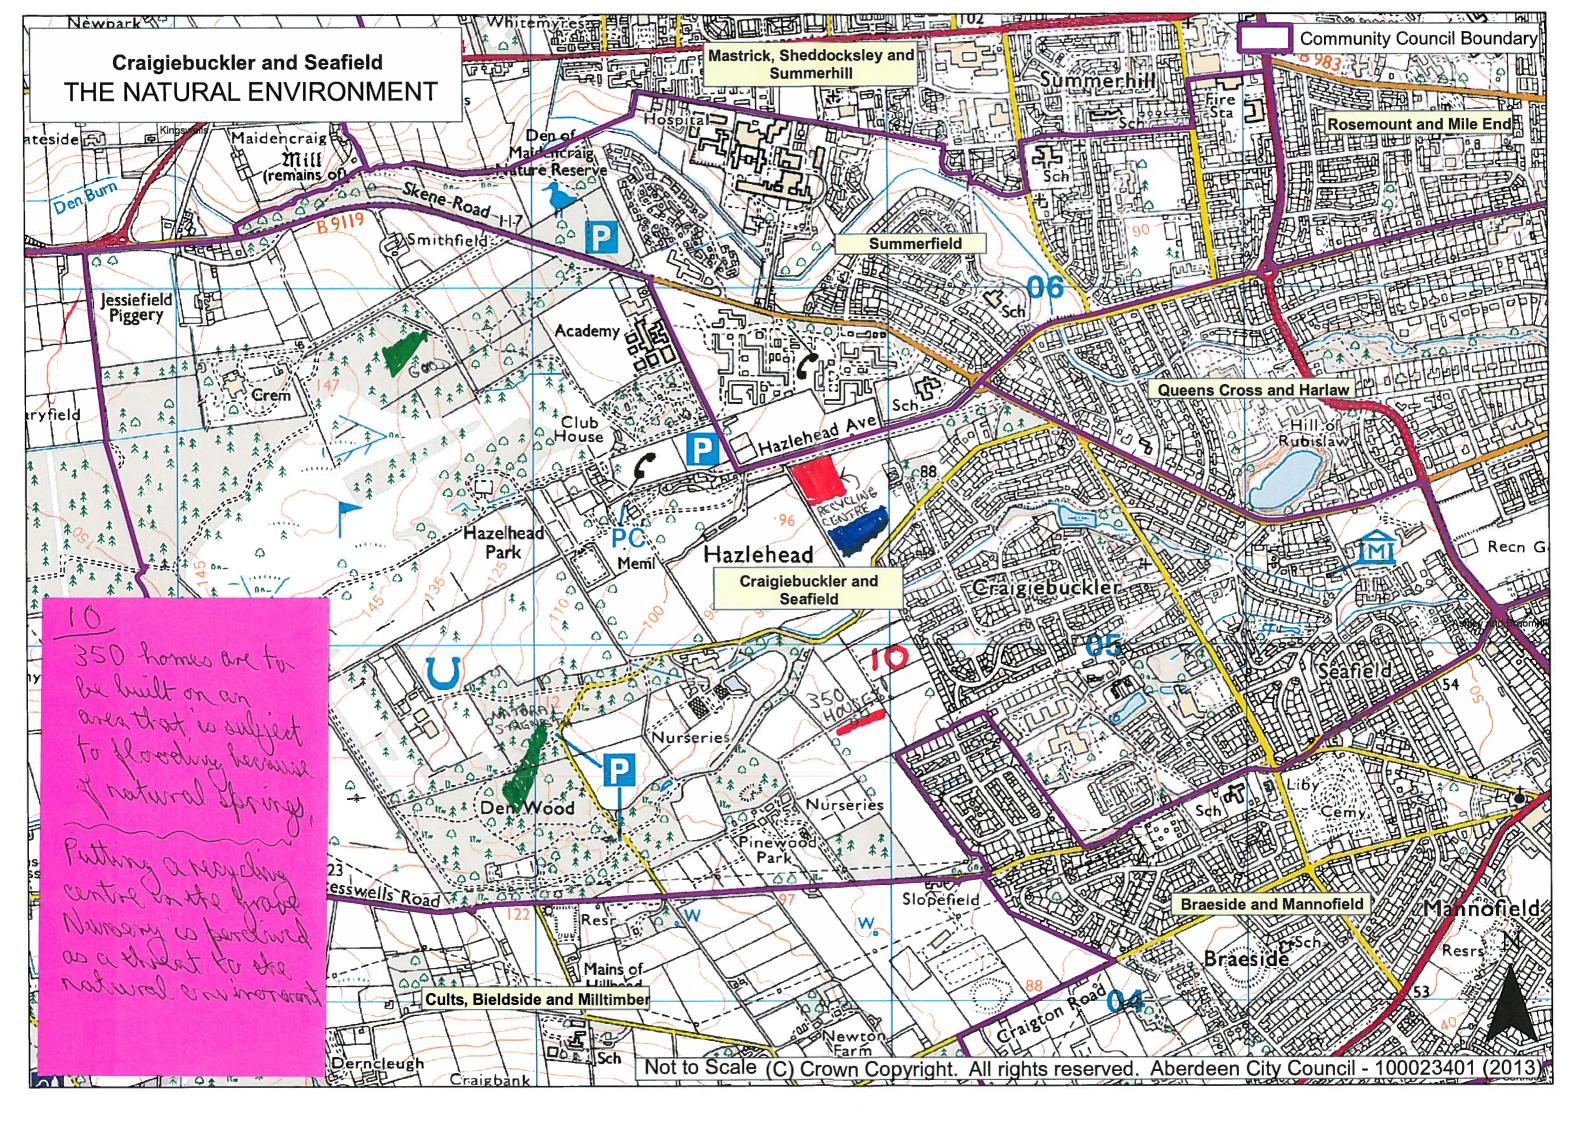

# **Craigiebuckler and Seafield : Dislikes**

no evening bus service

Recycling centre site

potholes

new houses without green tech