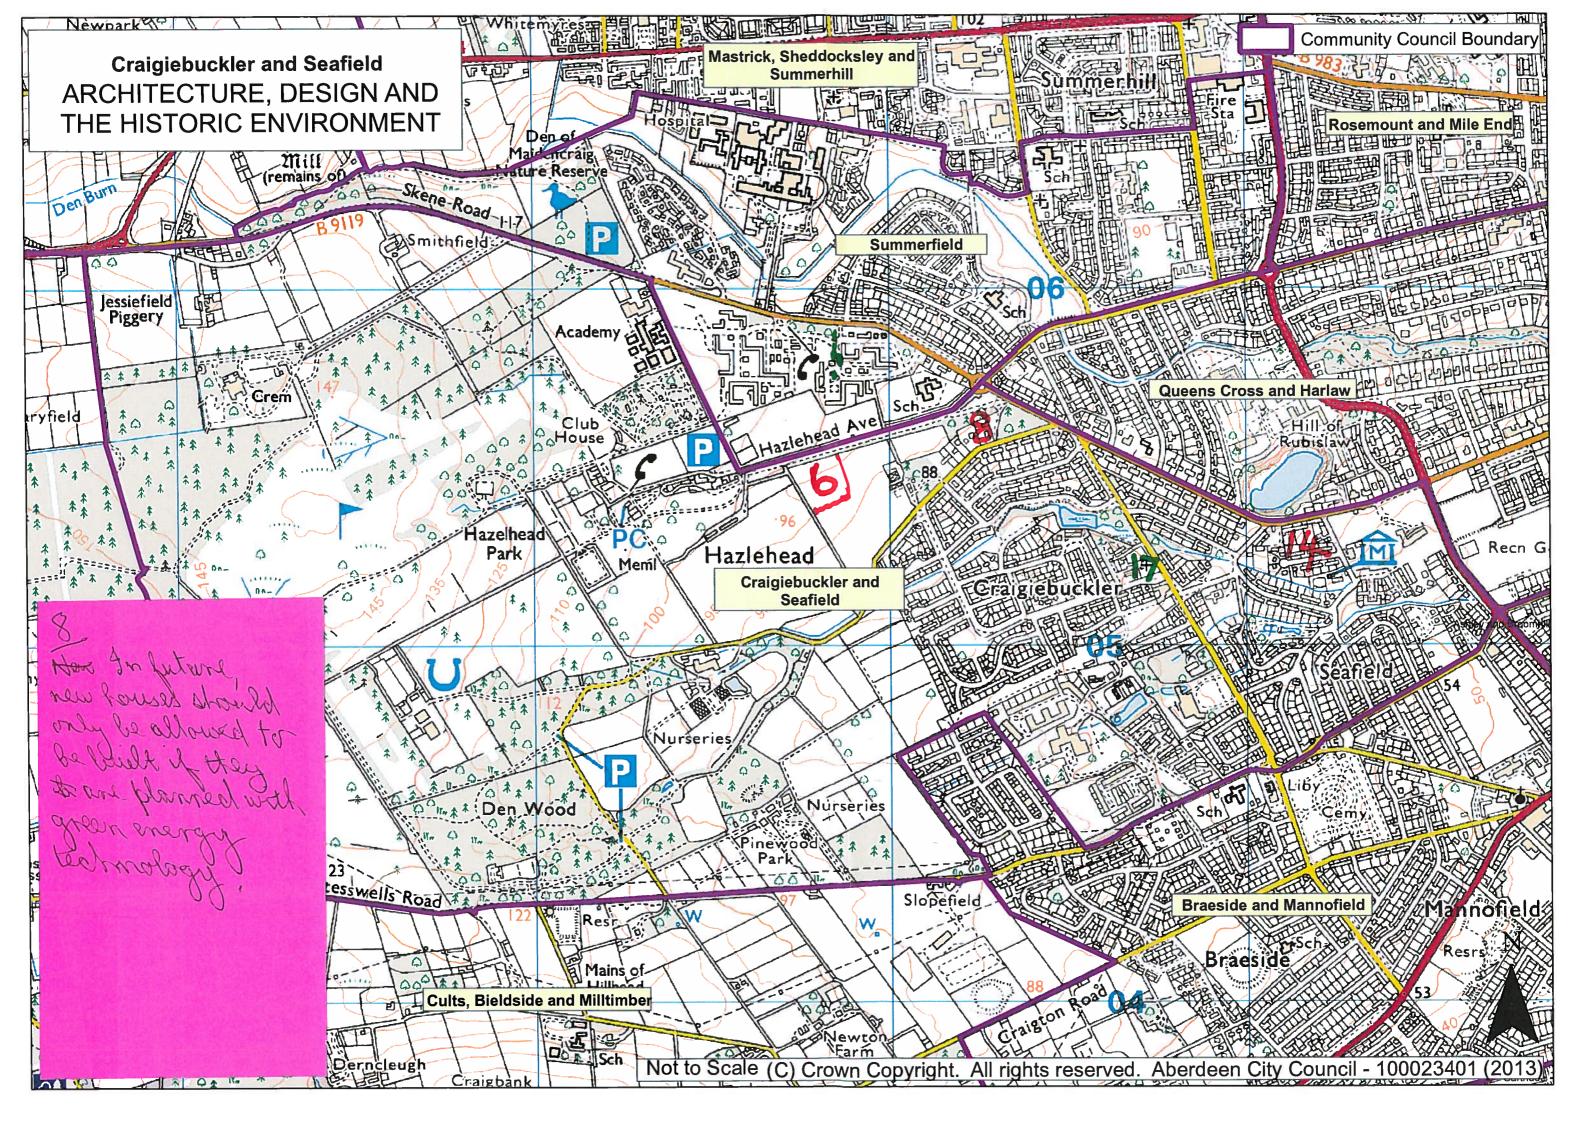

# **Craigiebuckler and Seafield : Dislikes**

no evening bus service

Recycling centre site

potholes

new houses without green tech