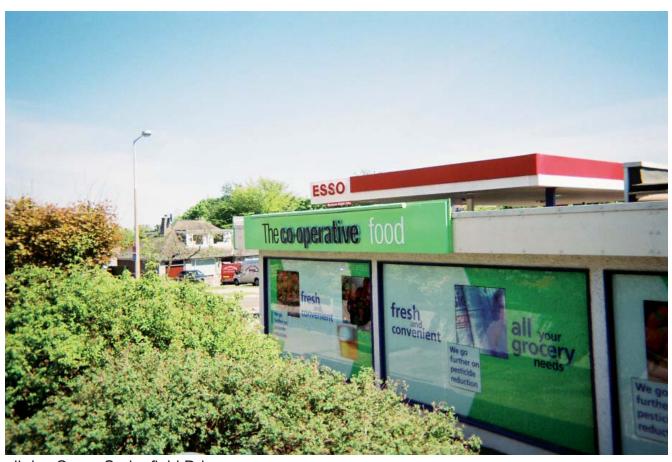

### **Craigiebuckler and Seafield : Likes**

Johnstone gardens

Couper pond and paths

all day Co-op Springfield Rd

Craigiebuckler church