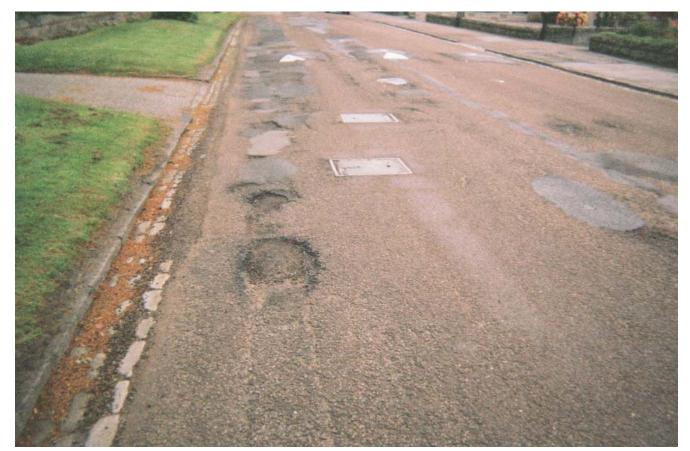

# **Craigiebuckler and Seafield : Dislikes**

no evening bus service

Recycling centre site

potholes

new houses without green tech