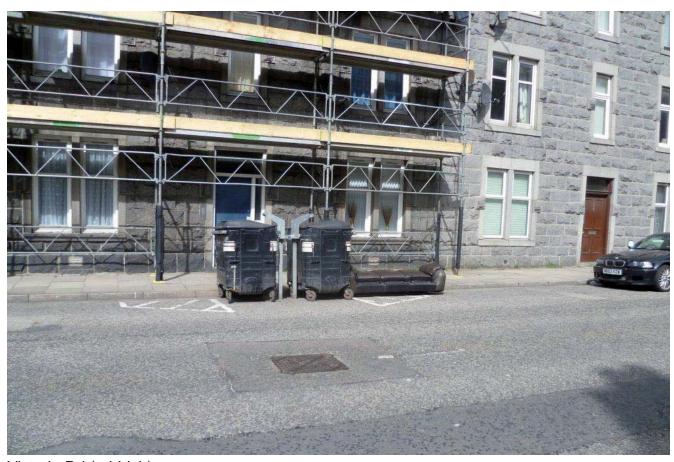

Corner of Mansefield Rd (Rubbish)

Girdlestone PI (rubbish)

Mansefield Rd (Rubbish)

Tullos Place (rubbish in old cellars)

Tullos Place (rubbish left in cellars)

Tullos Place (rubbish left in cellars)

Balnagask Rd (rubbish)

Balnagask Rd (rubbish)

Balnagask Rd (rubbish)

Balnagask Rd (rubbish. grass maintained by residents)

Victoria Rd (rubbish)

Victoria Rd (derelict empty shop)

Victoria Rd (damaged slabs)

Victoria Rd (damaged slabs)