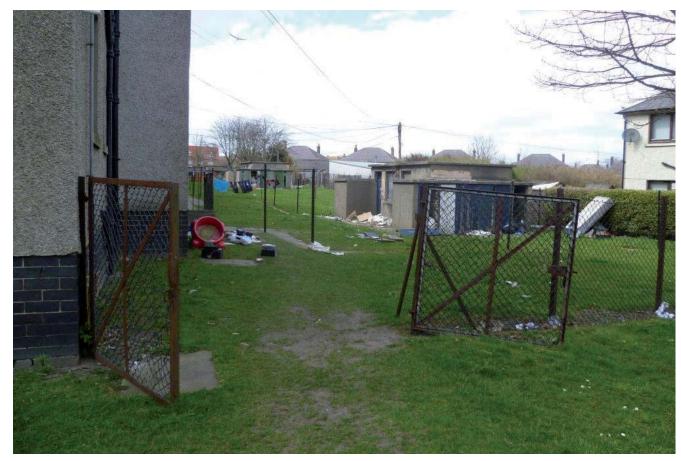

Corner of Mansefield Rd (Rubbish)

Girdlestone PI (rubbish)

Mansefield Rd (Rubbish)

Tullos Place (rubbish in old cellars)

Tullos Place (rubbish left in cellars)

Tullos Place (rubbish left in cellars)

Balnagask Rd (rubbish)

Balnagask Rd (rubbish)

Balnagask Rd (rubbish)

Balnagask Rd (rubbish. grass maintained by residents)

Victoria Rd (rubbish)

Victoria Rd (derelict empty shop)

Victoria Rd (damaged slabs)

Victoria Rd (damaged slabs)