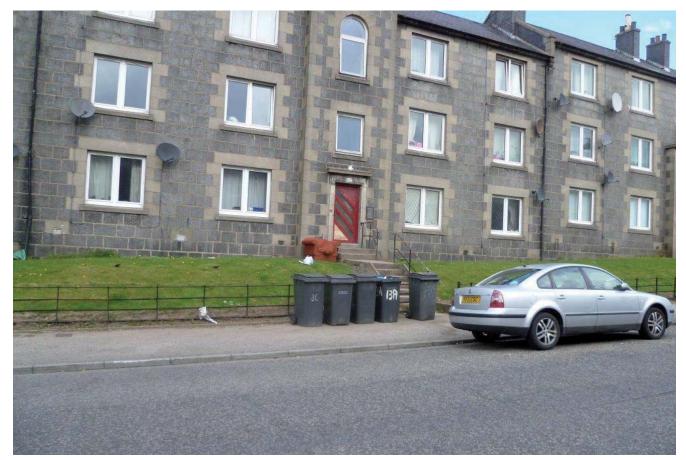

Corner of Mansefield Rd (Rubbish)

Girdlestone PI (rubbish)

Mansefield Rd (Rubbish)

Tullos Place (rubbish in old cellars)

Tullos Place (rubbish left in cellars)

Tullos Place (rubbish left in cellars)

Balnagask Rd (rubbish)

Balnagask Rd (rubbish)

Balnagask Rd (rubbish)

Balnagask Rd (rubbish. grass maintained by residents)

Victoria Rd (rubbish)

Victoria Rd (derelict empty shop)

Victoria Rd (damaged slabs)

Victoria Rd (damaged slabs)