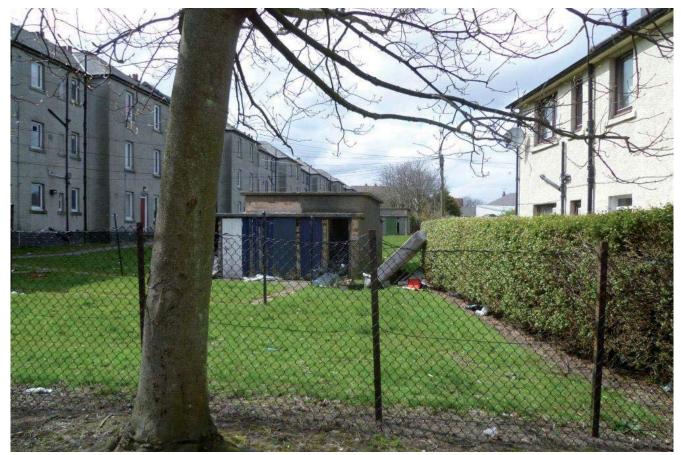

Corner of Mansefield Rd (Rubbish)

Girdlestone PI (rubbish)

Mansefield Rd (Rubbish)

Tullos Place (rubbish in old cellars)

Tullos Place (rubbish left in cellars)

Tullos Place (rubbish left in cellars)

Balnagask Rd (rubbish)

Balnagask Rd (rubbish)

Balnagask Rd (rubbish)

Balnagask Rd (rubbish. grass maintained by residents)

Victoria Rd (rubbish)

Victoria Rd (derelict empty shop)

Victoria Rd (damaged slabs)

Victoria Rd (damaged slabs)