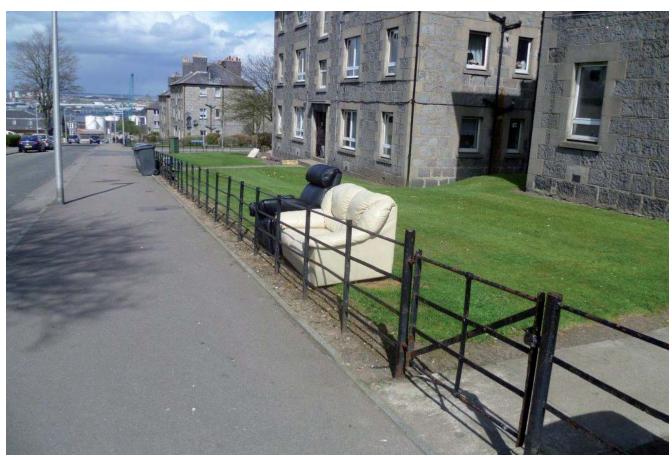

Corner of Mansefield Rd (Rubbish)

Girdlestone PI (rubbish)

Mansefield Rd (Rubbish)

Tullos Place (rubbish in old cellars)

Tullos Place (rubbish left in cellars)

Tullos Place (rubbish left in cellars)

Balnagask Rd (rubbish)

Balnagask Rd (rubbish)

Balnagask Rd (rubbish)

Balnagask Rd (rubbish. grass maintained by residents)

Victoria Rd (rubbish)

Victoria Rd (derelict empty shop)

Victoria Rd (damaged slabs)

Victoria Rd (damaged slabs)