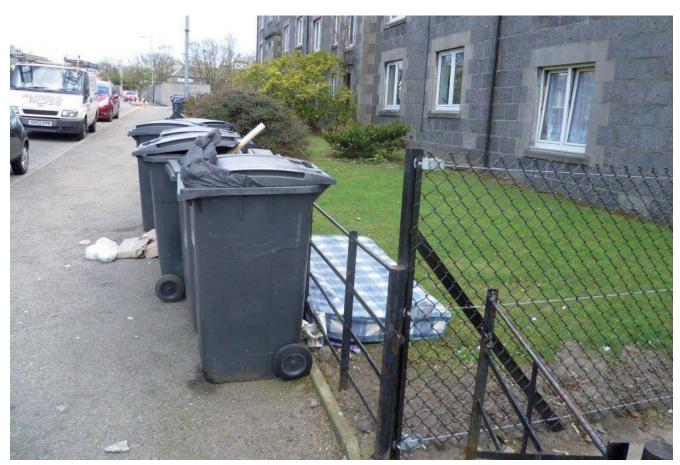

Corner of Mansefield Rd (Rubbish)

Girdlestone PI (rubbish)

Mansefield Rd (Rubbish)

Tullos Place (rubbish in old cellars)

Tullos Place (rubbish left in cellars)

Tullos Place (rubbish left in cellars)

Balnagask Rd (rubbish)

Balnagask Rd (rubbish)

Balnagask Rd (rubbish)

Balnagask Rd (rubbish. grass maintained by residents)

Victoria Rd (rubbish)

Victoria Rd (derelict empty shop)

Victoria Rd (damaged slabs)

Victoria Rd (damaged slabs)