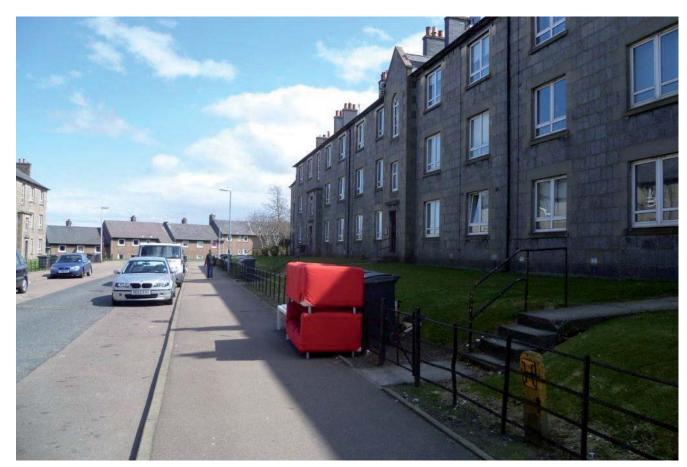

Corner of Mansefield Rd (Rubbish)

Girdlestone PI (rubbish)

Mansefield Rd (Rubbish)

Tullos Place (rubbish in old cellars)

Tullos Place (rubbish left in cellars)

Tullos Place (rubbish left in cellars)

Balnagask Rd (rubbish)

Balnagask Rd (rubbish)

Balnagask Rd (rubbish)

Balnagask Rd (rubbish. grass maintained by residents)

Victoria Rd (rubbish)

Victoria Rd (derelict empty shop)

Victoria Rd (damaged slabs)

Victoria Rd (damaged slabs)