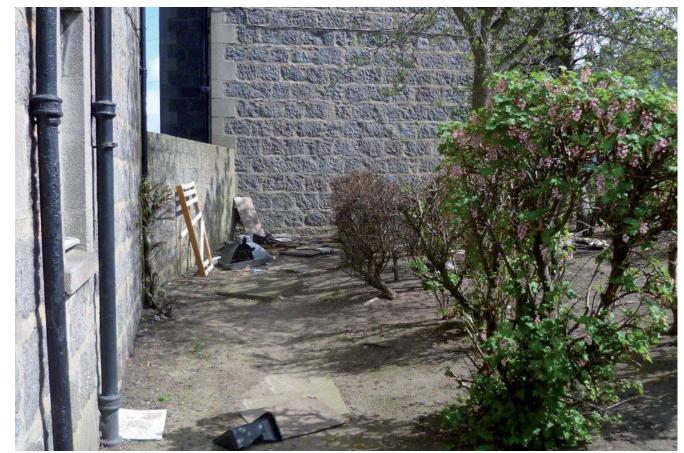

Corner of Mansefield Rd (Rubbish)

Girdlestone PI (rubbish)

Mansefield Rd (Rubbish)

Tullos Place (rubbish in old cellars)

Tullos Place (rubbish left in cellars)

Tullos Place (rubbish left in cellars)

Balnagask Rd (rubbish)

Balnagask Rd (rubbish)

Balnagask Rd (rubbish)

Balnagask Rd (rubbish. grass maintained by residents)

Victoria Rd (rubbish)

Victoria Rd (derelict empty shop)

Victoria Rd (damaged slabs)

Victoria Rd (damaged slabs)