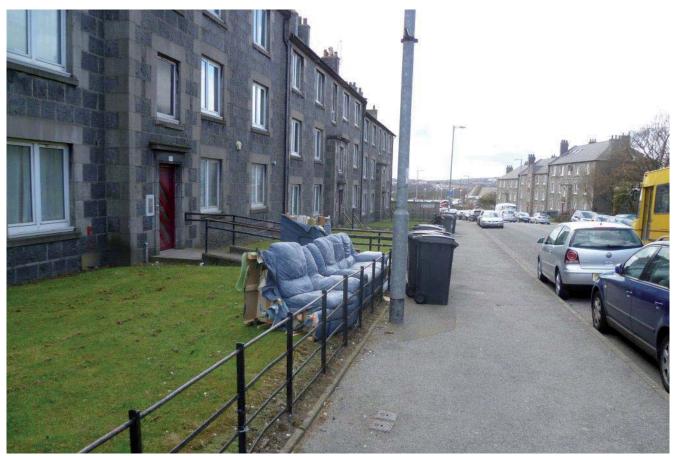

Corner of Mansefield Rd (Rubbish)

Girdlestone PI (rubbish)

Mansefield Rd (Rubbish)

Tullos Place (rubbish in old cellars)

Tullos Place (rubbish left in cellars)

Tullos Place (rubbish left in cellars)

Balnagask Rd (rubbish)

Balnagask Rd (rubbish)

Balnagask Rd (rubbish)

Balnagask Rd (rubbish. grass maintained by residents)

Victoria Rd (rubbish)

Victoria Rd (derelict empty shop)

Victoria Rd (damaged slabs)

Victoria Rd (damaged slabs)