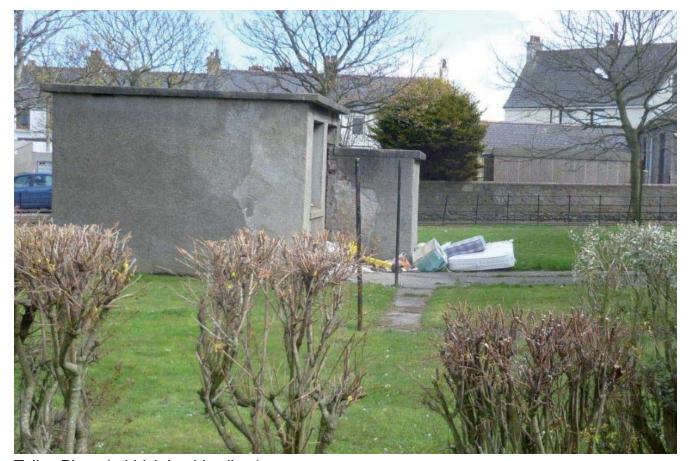

Corner of Mansefield Rd (Rubbish)

Girdlestone PI (rubbish)

Mansefield Rd (Rubbish)

Tullos Place (rubbish in old cellars)

Tullos Place (rubbish left in cellars)

Tullos Place (rubbish left in cellars)

Balnagask Rd (rubbish)

Balnagask Rd (rubbish)

Balnagask Rd (rubbish)

Balnagask Rd (rubbish. grass maintained by residents)

Victoria Rd (rubbish)

Victoria Rd (derelict empty shop)

Victoria Rd (damaged slabs)

Victoria Rd (damaged slabs)