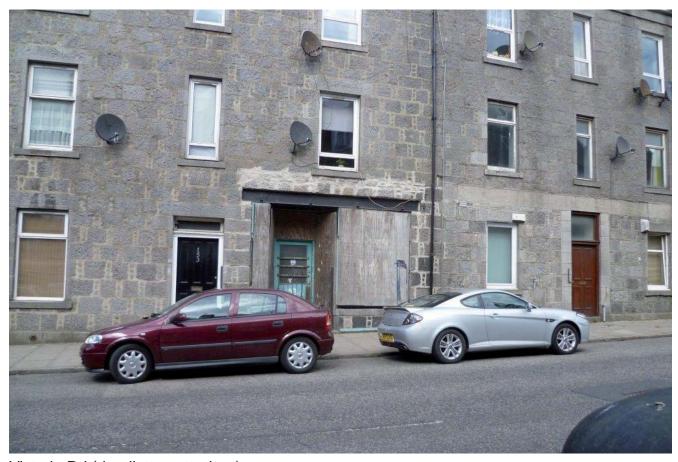

Balnagask Rd (rubbish)

Balnagask Rd (rubbish)

Balnagask Rd (rubbish. grass maintained by residents)

Victoria Rd (rubbish)

Victoria Rd (derelict empty shop)

Victoria Rd (damaged slabs)

Victoria Rd (damaged slabs)