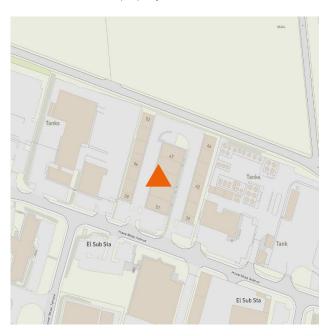

# **LOCATION**

The unit is located on the north side of Howe Moss Avenue in close proximity to its junction with Dyce Drive within the Kirkhill Industrial Estate, Dyce, Aberdeen.

Kirkhill Industrial Estate is located to the west of Aberdeen International Airport approximately 7 miles north west of Aberdeen City Centre. Dyce is one of the principle Industrial locations in Aberdeen due to its close proximity to the Airport, Heliport and its transport links.