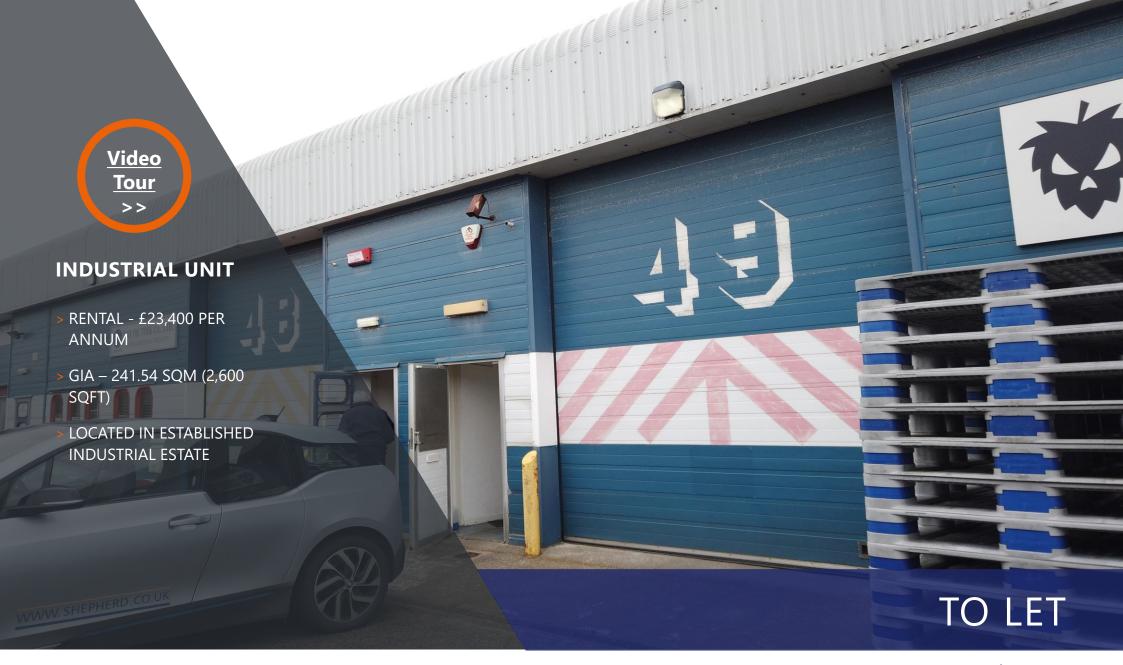

#### **DESCRIPTION**

The unit is of a steel portal frame construction with mono pitched roof over clad in profile metal sheeting. Internally, the flooring is of a solid concrete design with the walls being a mixture of block work and to the inside face of the profile metal sheeting. The unit benefit from an up and over door along with an office and WC.

#### **ACCOMMODATION**

| ACCOMMODATION | m <sup>2</sup> | ft <sup>2</sup> |
|---------------|----------------|-----------------|
| Ground Floor  | 241.54         | 2,600           |

The foregoing areas have been calculated on a gross internal area basis in accordance with the Code of Measuring Practice (Sixth Edition) as prepared by the RICS.

# **RENTAL**

£23,400 per annum is sought.

# **VIDEO TOUR**

For a video tour of the property click here