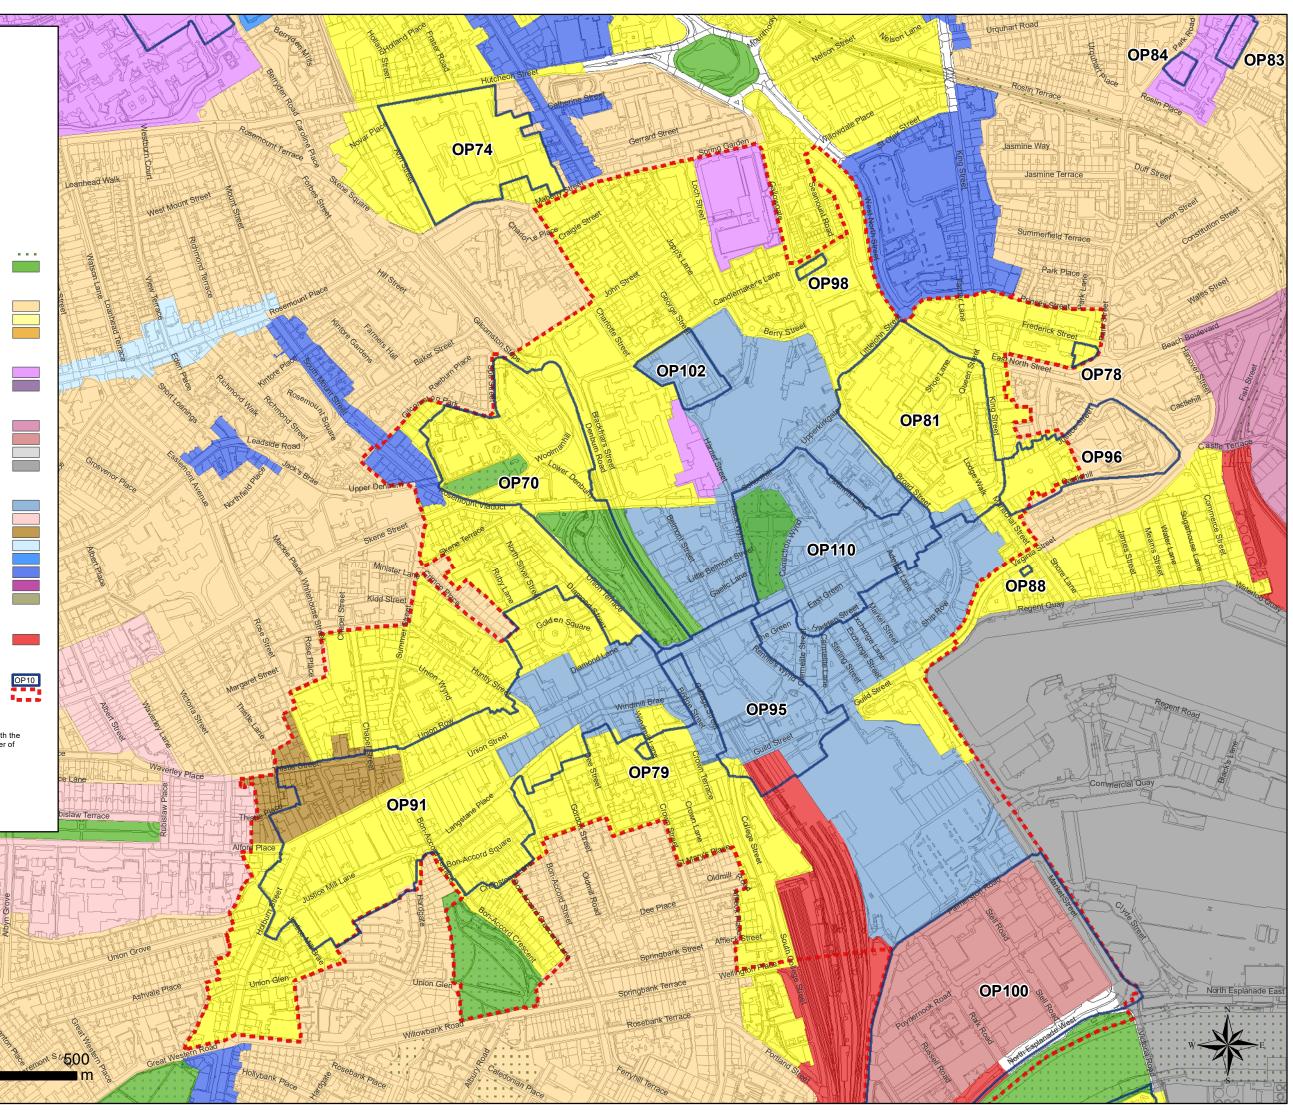

# Aberdeen Local Development Plan 2023 City Centre Detail

Scale 1:6,000

Natural Environment Green Space Network (NE2) Urban Green Space (NE2)

Housing Residential Areas (H1) Mixed Use Areas (H2) Land Release Policy (LR1)

**Community Facilities** Existing Community Sites & Facilities (CF1) New Community Sites & Facilities (CF2)

#### **Economic Development**

Business & Industry (B1) Business Area (B2) Aberdeen Airport (B3) Aberdeen Harbour (B4)

#### Retailing

| City Centre Retail Core (VC4) |
|-------------------------------|
| West End Area (VC6)           |
| West End Shops & Cafes (VC7   |
| Town Centres (VC8)            |
| District Centres (VC8)        |
| Neigbourhood Centres (VC8)    |
| Commercial Centres (VC8)      |
| Beach & Leisure (VC11)        |

### Transport

Land for Transport (T1)

## Others

Opportunity Sites City Centre Boundary

> This map is reproduced from Ordnance Survey material with the permission of Ordnance Survey on behalf of the Controller of Her Majesty's Stationary **Ge**. © Crown copyright. Unauthorised reproductionges Crown copyright and may lead to prose cution or civil proceedings. Aberdeen City Council 100023401 2022