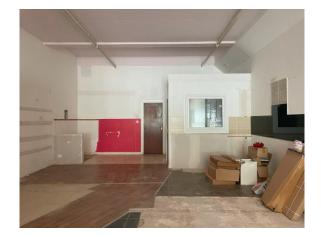

## **DESCRIPTION**

The subjects comprise a ground floor retail unit contained within the Kincorth Shopping Arcade. The premises is located internally within the arcade and is accessed by the main front entrance to the arcade. The premises comprises an open plan unit suitable for a range of retail and professional service users.