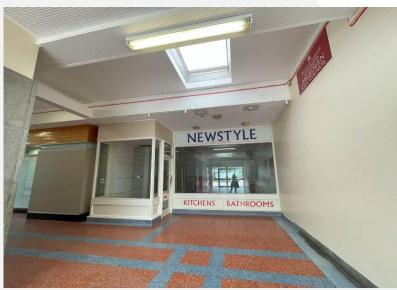

## **DESCRIPTION**

The subjects comprise a ground floor retail unit contained within the Kincorth Shopping Arcade. The premises is located internally within the arcade and is accessed by the main front entrance to the arcade. The premises comprises an open plan unit suitable for a range of retail and professional service users.

Cairngorm Cres Cairngorm Cres TCB Depot Shelter - Post Posts 50 to 60

UNIT 7 (ACCESSED INTERNALLY)