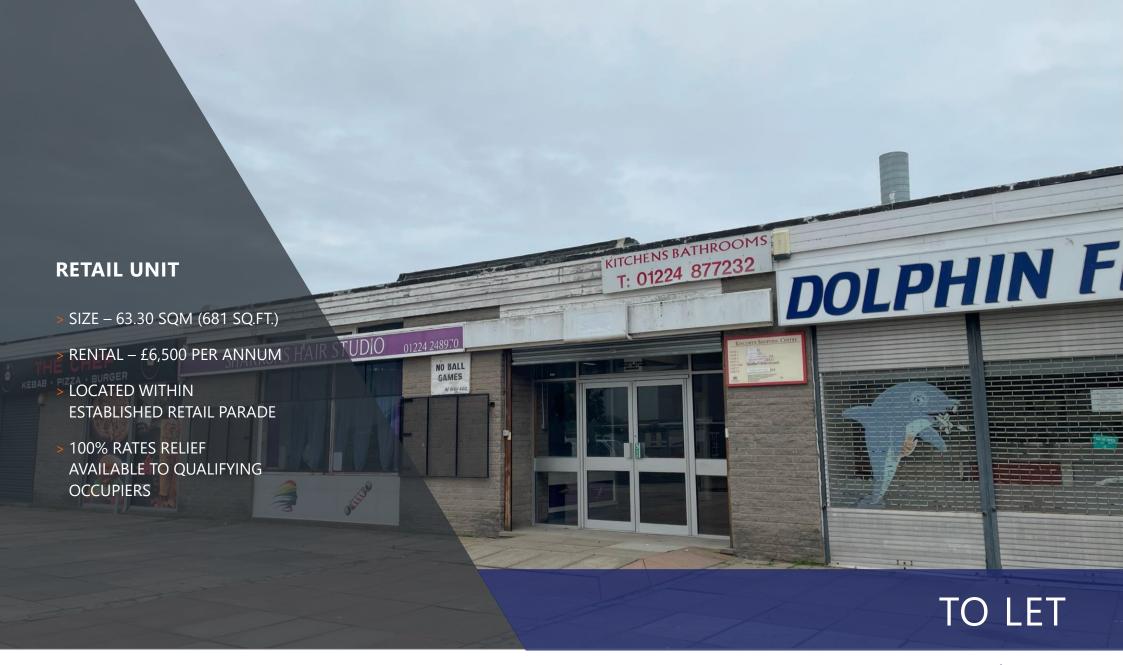

## LOCATION

The subjects are located on Provost Watt Drive, which is within the Kincorth area located southwest of Aberdeen city centre. The subjects are located within an established shopping arcade which serves the locale. Other occupiers include the Spar, Dolphin Fish & Chips, The Chef Takeaway and Sharron's Hair Studio.

## **DESCRIPTION**

The subjects comprise a ground floor retail unit contained within the Kincorth Shopping Arcade. The premises is located internally within the arcade and is accessed by the main front entrance to the arcade. The premises comprises an open plan unit suitable for a range of retail and professional service users.

#### **ACCOMMODATION**

| ACCOMMODATION | m <sup>2</sup> | ft <sup>2</sup> |
|---------------|----------------|-----------------|
| Total         | 63.30          | 681             |

The above-mentioned floor areas are calculated on a Net Internal Floor Area basis in accordance with the RICS Code of Measuring Practice (6th Edition).

### **RENTAL**

£6,500 Per Annum

#### **RATEABLE VALUE**

The Rateable value as of 1st April 2023 for the subjects is shown on the Scottish assessors' website as £5,900 per annum.

The subjects would therefore qualify for 100% Small Business Rates Relief should a qualifying occupier be identified.