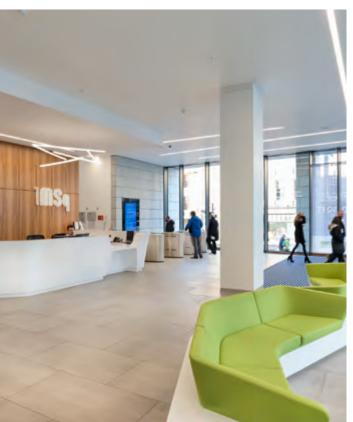

# MSq

A premier Business space

With panoramic views over the city, this state-of-the-art building of granite and glass allows for an office environment that is at the heart of this high-profile development.

The total area of 1MSq, comprising 122,000 sq ft over six floors and ground-floor leisure space has been designed to offer full flexibility. Its dramatic entrance and quality of finish reflects the high standard of businesses residing here.

Advanced control and security systems, along with lift access to dedicated parking decks with 164 underground spaces take business to a new level.