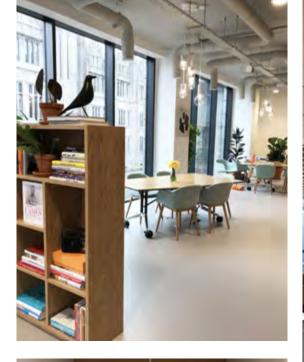

#### Creative working environments with a unique entrepreneurial spirit

No matter if you need a small office or a big one, Spaces by Regus can provide you with a perfectly sized environment for you and your team. Set it up the way that works for you and settle in knowing you can access your secure space 24/7 – with full access to the Business Club during regular business hours.

- Serviced Office space available from 100 sq ft upward
- Flexible lease durations 3 month minimum commitments
- Meeting space available on an hourly / daily basis
- Quality break out space and collaborative working areas
- Co-working space available
- "Cognito in the City" café on site
- Project/Contract space available