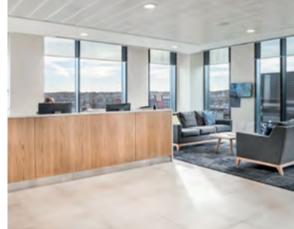

# MSq

A premier Business space

With panoramic views over the city, this state-of-the-art building of granite and glass allows for an office environment that is at the heart of this high-profile development.

The total area of 1MSq, comprising 122,000 sq ft over six floors and ground-floor leisure space has been designed to offer full flexibility. Its dramatic entrance and quality of finish reflects the high standard of businesses residing here.