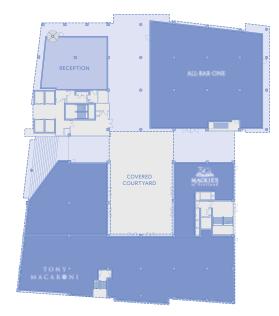

For those wishing to enjoy a spot of retail therapy, around the corner are the likes of Marks and Spencer and John Lewis. The excellent Bon Accord shopping centre is just a stone's throw away. And for those wishing to indulge in excitement of a culinary nature, Marischal Square provides a choice of new restaurants including All Bar One, Prezzo and Tony Macaroni. For Coffee lovers, Costa Coffee and Mackie's 19.2, the iconic north-east company's first ice-cream parlour.

### A great outlook

Time spent at Marischal Square is quality time.

We have ensured each and every space at Marischal Square is designed around life. From large glazed frontages to wide, covered spaces and even a secret garden, this is a new development that seamlessly blends modern architectural design with traditional views.

#### Onsite

Costa Mackie's 19.2 All Bar One Prezzo Tony Macaroni Residence Inn by Marriott

- 1. Starbucks
- 2. Costa
- 3. Queens Link Leisure Park (Cineworld Cinema, Eating, Bowling)
- 4. Miller & Carter
- 5. Carluccio's
- 6. Cafe 52
- 7. Pizza Express
- 8. Revolución De Cuba
- 9. YO! Sushi
- 10. Brewdog
- 11. Lane 7
- 12. Premier Inn
- 13. Ibis Hotel
- 14. Jurys Inn
- 15. Caledonian Thistle Hotel
- 16. Travelodge
- 17. Rox Hotel
- 18. Carmelite Hotel
- 19. Pret a Manger
- 20. His Majesty's Theatre
- 21. Vue Cinema
- 22. Cineworld Cinema
- 23. Belmont Filmhouse
- 24. Aberdeen Art Gallery
- 25. Pure Gym
- 26. Warehouse Health Club
- 27. DW Fitness Club
- 28. Marks & Spencer
- 29. Beach