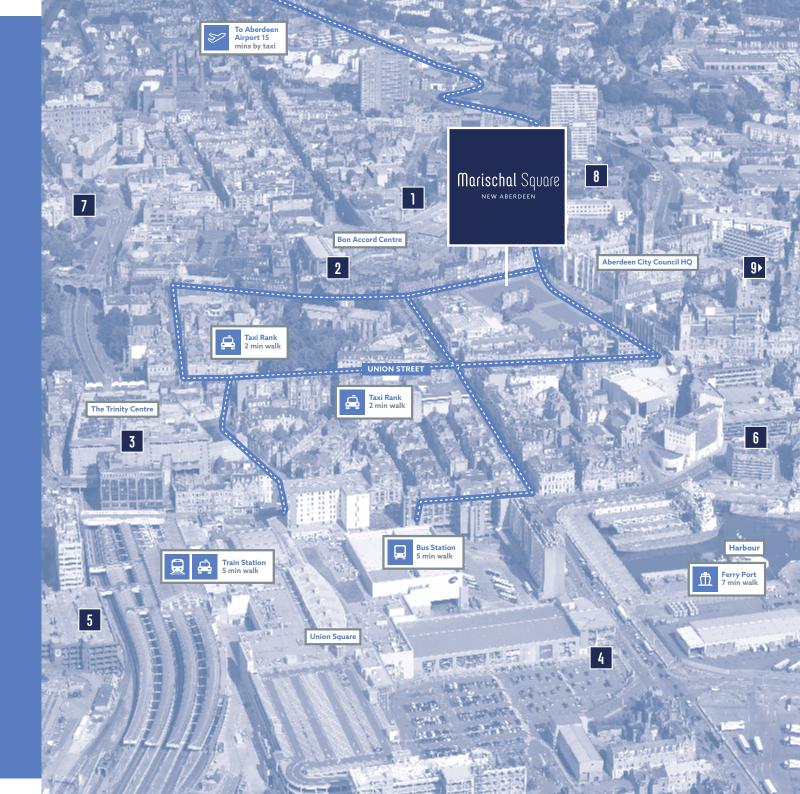

#### Better located, Better placed

Marischal Square's city-centre location makes it ideal for businesses and patrons alike.

The location also offers unrivalled public transport links. Aberdeen Airport is just a taxi ride away and the city's train station is within walking distance, where frequent train services link Aberdeen with the commuter belt. Regular bus services also make access a breeze.

It's not only a great place to work and play, it's an easy place to get to.

### Transport Links & Car Parking

| No Car Park |                                 | No of Spaces |
|-------------|---------------------------------|--------------|
| 1           | Bon Accord Centre Harriet Stree | et 350       |
| 2           | Bon Accord Centre Loch Street   | 900          |
| 3           | The Trinity Centre              | 395          |
| 4           | Union Square Market Street      |              |
|             |                                 | 1,200        |
| 5           | Union Square College Street     | 500          |
| 6           | Shiprow NCP                     | 365          |
| 7           | Denburn Car Park                | 326          |
| 8           | Gallowgate Car Park             | 71           |
| 9           | Frederick Car Park              | 150          |
| т           | DTAL                            | 4,257        |