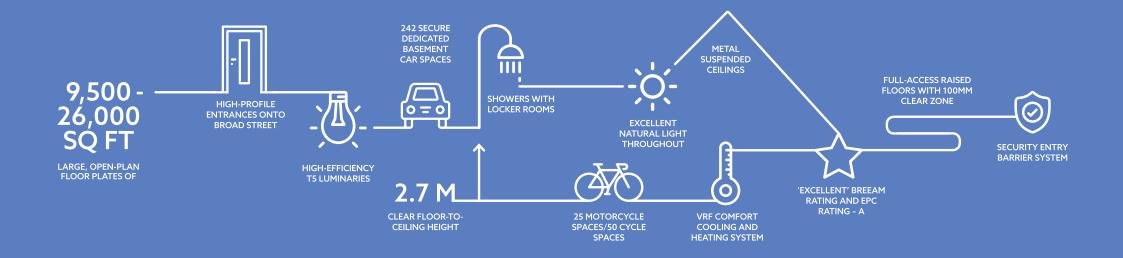

### Reflecting quality of life

Marischal Square's Grade A office buildings are of the highest specification.

This is an iconic and prestigious development central to a 21st Century Aberdeen. Every consideration has been made to reflect this, through our use of materials, design, construction and methodology. Marischal Square has the best BREEAM and EPC ratings of any office building in Aberdeen. Sustainability forms a core strategy of the development where exemplary practice has been achieved through the design, construction and operation of the buildings. This includes the design of energy-efficient buildings that provide healthy and productive environments where people can enjoy working. To quantify the high levels of sustainability achieved, the development has achieved a BREEAM Excellent rating as well as an EPC rating A which surpasses current and future best-practice levels in terms of energy efficiency and CO<sub>2</sub> emissions.