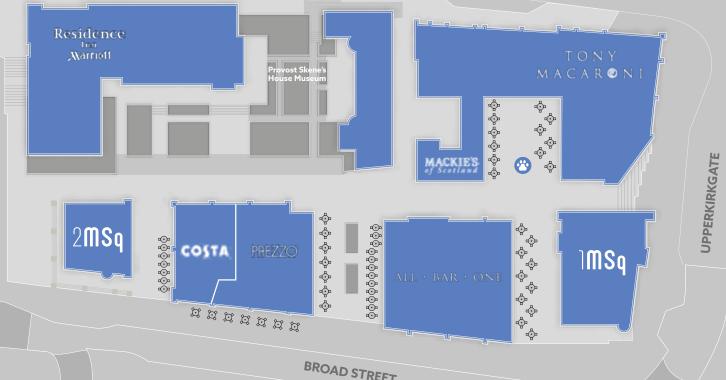

## Marischal Square

NEW ABERDEEN

Marischal Square is the most significant development designed to transform the centre of Aberdeen. It's a place where an imaginative mix of offices, quality restaurants, coffee shops, hotel, open space and art come together to create a fresh, vibrant, new destination in the heart of Aberdeen's city-centre.

For those wishing to enjoy a spot of retail therapy, around the corner are the likes of Marks and Spencer and John Lewis. The excellent Bon Accord shopping centre is just a stone's throw away. And for those wishing to indulge in excitement of a culinary nature, Marischal Square provides a choice of new restaurants including All Bar One, Prezzo and Tony Macaroni. For Coffee lovers, Costa Coffee and Mackie's 19.2, the iconic north-east company's first ice-cream parlour.

#### Onsite

Costa Mackie's 19.2 All Bar One Prezzo Tony Macaroni Residence Inn by Marriott

- 1. Starbucks
- 2. Costa
- 3. Queens Link Leisure Park (Cineworld Cinema, Eating, Bowling)
- 4. Miller & Carter
- 5. Carluccio's
- 6. Cafe 52
- 7. Pizza Express
- 8. Revolución De Cuba
- 9. YO! Sushi
- 10. Brewdog
- 11. Lane 7
- 12. Premier Inn
- 13. Ibis Hotel
- 14. Jurys Inn
- 15. Caledonian Thistle Hotel
- 16. Travelodge
- 17. Rox Hotel
- 18. Carmelite Hotel
- 19. Pret a Manger
- 20. His Majesty's Theatre
- 21. Vue Cinema
- 22. Cineworld Cinema
- 23. Belmont Filmhouse
- 24. Aberdeen Art Gallery
- 25. Pure Gym
- 26. Warehouse Health Club
- 27. DW Fitness Club
- 28. Marks & Spencer
- 29. Beach