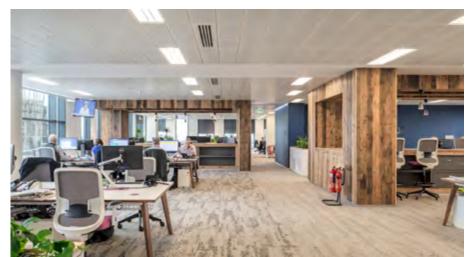

#### Creative working environments with a unique entrepreneurial spirit

No matter if you need a small office or a big one, Spaces by Regus can provide you with a perfectly sized environment for you and your team. Set it up the way that works for you and settle in knowing you can access your secure space 24/7 – with full access to the Business Club during regular business hours.

- Serviced Office space available from 100 sq ft upward
- Flexible lease durations 3 month minimum commitments
- Meeting space available on an hourly / daily basis
- Quality break out space and collaborative working areas
- Co-working space available
- "Cognito in the City" café on site
- Project/Contract space available