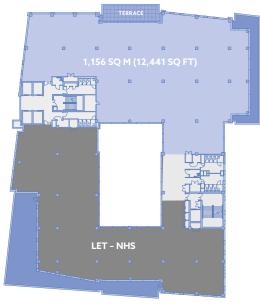

#### Available Area Schedule (Net)

|                     | sq m                        | sq ft  | Car<br>Spaces |
|---------------------|-----------------------------|--------|---------------|
| Level 1             | LET TO<br>SPACES            |        |               |
| Level 2             | 2,435                       | 26,212 | 34            |
| Level 3             | 2,435                       | 26,212 | 34            |
| Level 4<br>PART LET | 1,156                       | 12,441 | 16            |
| Level 5             | LET TO<br>ABERDEEN JOURNALS |        |               |
| TOTAL               | 6,026                       | 64,865 |               |

#### Level 4