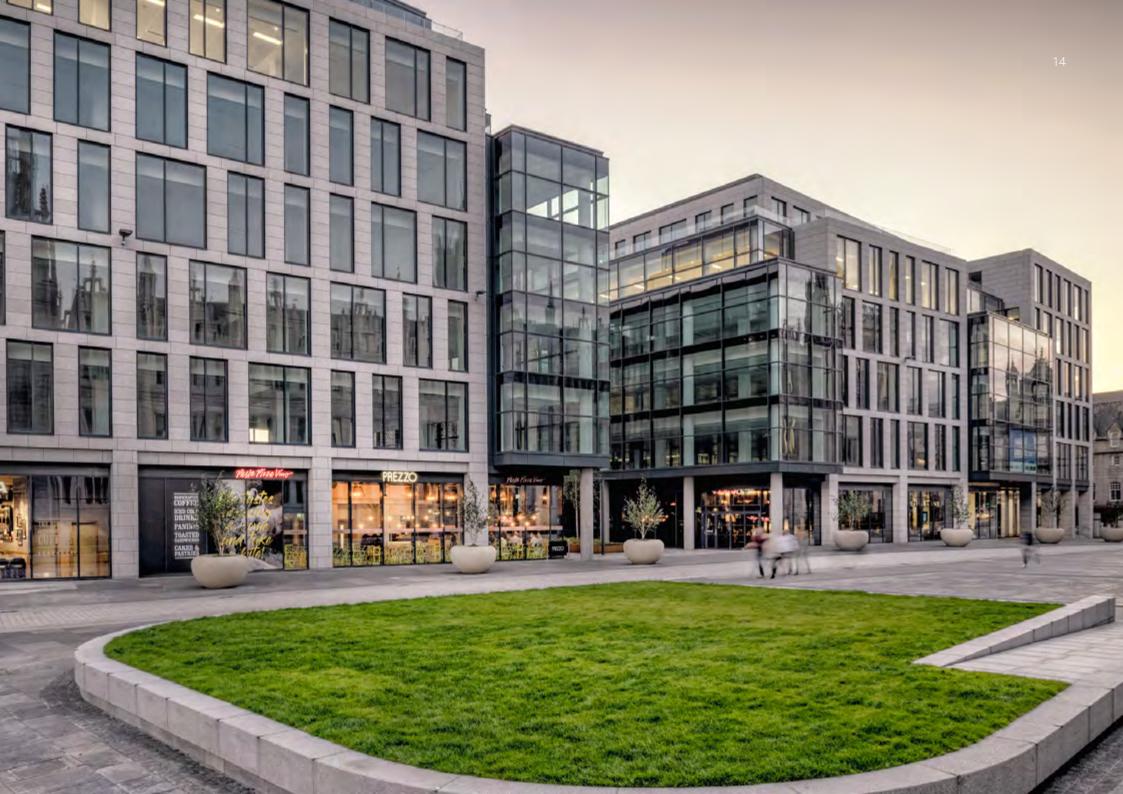

## Marischal Square

NEW ABERDEEN

Marischal Square is the most significant development designed to transform the centre of Aberdeen. It's a place where an imaginative mix of offices, quality restaurants, coffee shops, hotel, open space and art come together to create a fresh, vibrant, new destination in the heart of Aberdeen's city-centre.

### Reflecting quality of life

Marischal Square's Grade A office buildings are of the highest specification.

This is an iconic and prestigious development central to a 21st Century Aberdeen. Every consideration has been made to reflect this, through our use of materials, design, construction and methodology. Marischal Square has the best BREEAM and EPC ratings of any office building in Aberdeen. Sustainability forms a core strategy of the development where exemplary practice has been achieved through the design, construction and operation of the buildings. This includes the design of energy-efficient buildings that provide healthy and productive environments where people can enjoy working. To quantify the high levels of sustainability achieved, the development has achieved a BREEAM Excellent rating as well as an EPC rating A which surpasses current and future best-practice levels in terms of energy efficiency and CO<sub>2</sub> emissions.