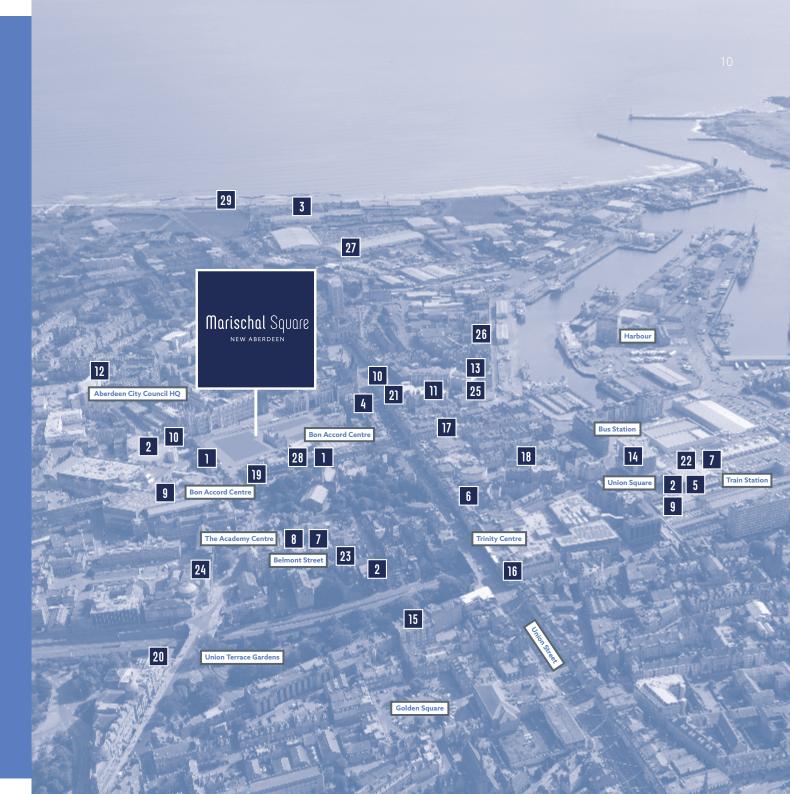

#### Onsite

Costa Mackie's 19.2 All Bar One Prezzo Tony Macaroni Residence Inn by Marriott

- 1. Starbucks
- 2. Costa
- 3. Queens Link Leisure Park (Cineworld Cinema, Eating, Bowling)
- 4. Miller & Carter
- 5. Carluccio's
- 6. Cafe 52
- 7. Pizza Express
- 8. Revolución De Cuba
- 9. YO! Sushi
- 10. Brewdog
- 11. Lane 7
- 12. Premier Inn
- 13. Ibis Hotel
- 14. Jurys Inn
- 15. Caledonian Thistle Hotel
- 16. Travelodge
- 17. Rox Hotel
- 18. Carmelite Hotel
- 19. Pret a Manger
- 20. His Majesty's Theatre
- 21. Vue Cinema
- 22. Cineworld Cinema
- 23. Belmont Filmhouse
- 24. Aberdeen Art Gallery
- 25. Pure Gym
- 26. Warehouse Health Club
- 27. DW Fitness Club
- 28. Marks & Spencer
- 29. Beach