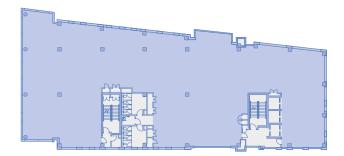

#### Available Area Schedule (Net)

|                     | sq m                        | sq ft  | Car<br>Spaces |
|---------------------|-----------------------------|--------|---------------|
| Level 1             | LET TO<br>SPACES            |        |               |
| Level 2             | 2,435                       | 26,212 | 34            |
| Level 3             | 2,435                       | 26,212 | 34            |
| Level 4<br>PART LET | 1,156                       | 12,441 | 16            |
| Level 5             | LET TO<br>ABERDEEN JOURNALS |        |               |
| TOTAL               | 6,026                       | 64,865 |               |

### Level O

#### Level 3

#### Level 2

#### Level 4